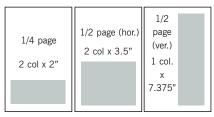

| Зx     | 6x     | 12x    | 24x    |
|-----------|--------|--------|--------|--------|--------|
| DPS       | \$3359 | \$3259 | \$3159 | \$3059 | \$2859 |
| 1 page    | 2149   | 2049   | 1949   | 1849   | 1649   |
| 1/2 page  | 1349   | 1299   | 1249   | 1149   | 1049   |
| 1/4 page  | 725    | 695    | 675    | 650    | 595    |
|           |        |        |        |        |        |
| covers    |        |        |        |        |        |
| IFC       | 2850   | 2750   | 2650   | 2450   | 2350   |
| IBC       | 2650   | 2550   | 2450   | 2250   | 2150   |
| OBC       | 3050   | 2950   | 2850   | 2650   | 2550   |
| Gate Fold | 4550   | 4450   | 4350   | 4250   | 4050   |
|           |        |        |        |        |        |

### other

Outsert\*\*

2300

## relative ad sizes



#### contract and copy regulations

• If first insertion on contract is not used within two months from date of contract and if in the meantime a new rate schedule has been published, new rates will apply.

• All advertising copy subject to the approval of the Publisher.

 Advertiser and advertising agency assume liability for all content (including text, representation and illustrations) of advertisements printed and also assume responsibility for any claims arising against the Publisher.

#### \*All rates are net

\*\*Top sheet mailed to 23,000+ subscribers monthly

Life is better